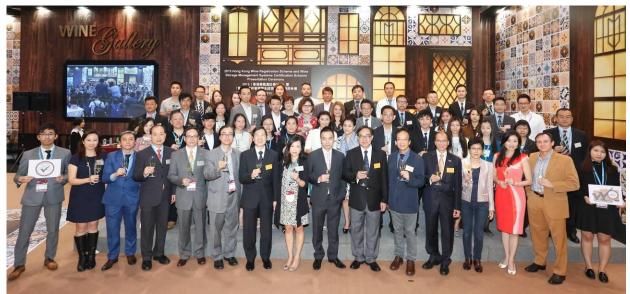

# 2015 Hong Kong Wine Registration Scheme and Wine Storage Management Systems Certification Scheme Presentation Ceremony Successfully Held

(6 November 2015, Hong Kong) Hong Kong Quality Assurance Agency (HKQAA) today held the "2015 Hong Kong Wine Registration Scheme and Wine Storage Management Systems Certification Scheme Presentation Ceremony" at the Hong Kong International Wine & Spirits Fair. Mr Edward Yu, Acting Deputy Secretary for Commerce & Economic Development (Commerce & Industry), the Government of the HKSAR, was the officiating guest.

Mr Edward Yu, Acting Deputy Secretary for Commerce and Economic Development (Commerce & Industry), the Government of the HKSAR, HKQAA Governing Council members, Technical Committee members, supporting and endorsing organisations, as well as the participating companies of the Schemes.