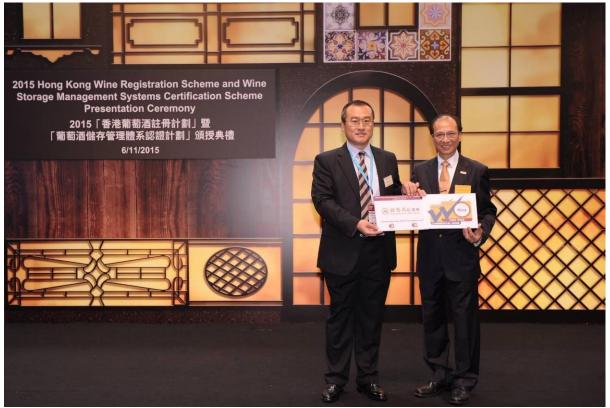

# 2015 Hong Kong Wine Registration Scheme and Wine Storage Management Systems Certification Scheme Presentation Ceremony Successfully Held

(6 November 2015, Hong Kong) Hong Kong Quality Assurance Agency (HKQAA) today held the "2015 Hong Kong Wine Registration Scheme and Wine Storage Management Systems Certification Scheme Presentation Ceremony" at the Hong Kong International Wine & Spirits Fair. Mr Edward Yu, Acting Deputy Secretary for Commerce & Economic Development (Commerce & Industry), the Government of the HKSAR, was the officiating guest.

Mr Edward Yu, Acting Deputy Secretary for Commerce and Economic Development (Commerce & Industry) (right), presented the Confirmation of Registration Letter of the Hong Kong Wine Registration Scheme to the registered company.