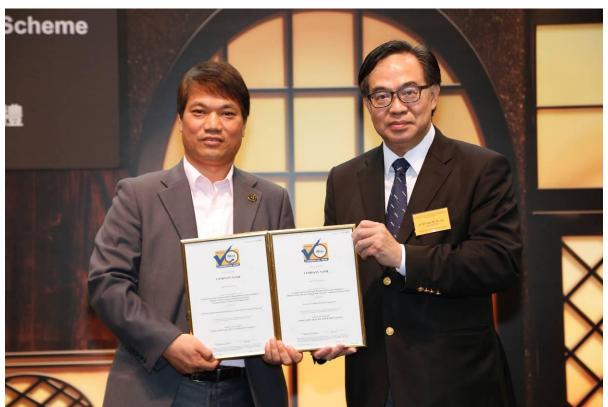

Mr Edward Yu, Acting Deputy Secretary for Commerce and Economic Development (Commerce & Industry) (right), presented the Confirmation of Registration Letter of the Hong Kong Wine Registration Scheme to the registered company.