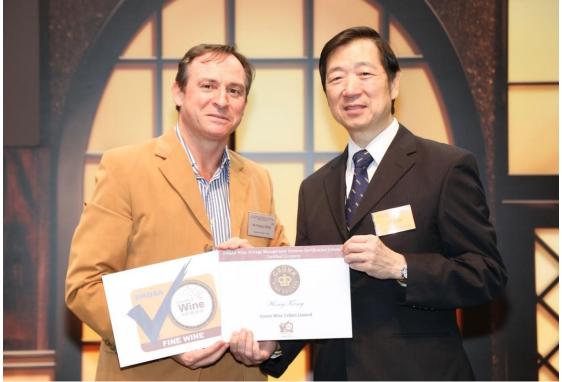

Ir Dr Hon Lo Wai Kwok, Chairman of HKQAA (right) presented the certificates of the Wine Storage Management Systems Certification Scheme to the certified company.

Ir C.S. Ho, Deputy Chairman of HKQAA (right) recognised the company participating in the Wine Storage Management Systems Certification Scheme for years.

Dr Michael Lam, CEO of HKQAA recognised the company participating in the Wine Storage Management Systems Certification Scheme for years.

- End -